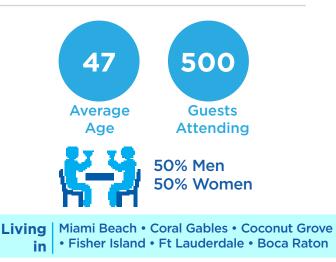

#### **Rockin' Demographics**

Rockin' on the Green attracts around 450 philanthropic guests who enjoy travel, fine dining, jewelry, unique experiences and luxury vehicles.

"I thought I was coming to CBC to support my daughter, but I didn't realize how much I needed it. Groups opened the door for healing." - Former CBC participant